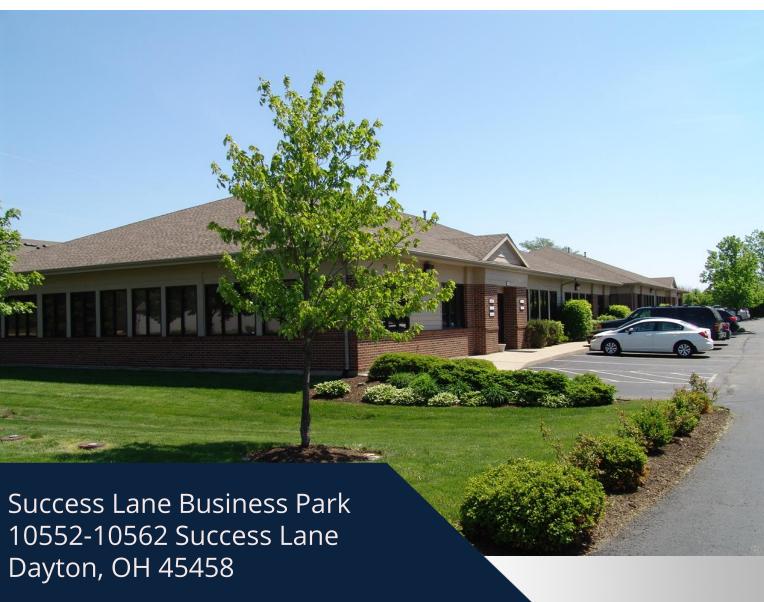

### **SUCCESS LANE BUSINESS PARK**

- 299 to 1,285 SF Available
- No Local Earning Tax in Township
- Single Story Buildings
- Large Windows

- 24-Hour Access
- Onsite Management
- Lease rates include utilities, maintenance, property taxes and building insurance.
- Flexible Lease Terms

## **LOCATION**

- 10552 10562 Success Lane
- Dayton (Washington Township), Ohio 45458
- Across From South Metro Sports
- 1/4 Mile West of Golf Club at Yankee Trace
- From I-75 at Austin Landing,
   East on Austin Blvd 1.6 Miles,
   Right on Success Lane