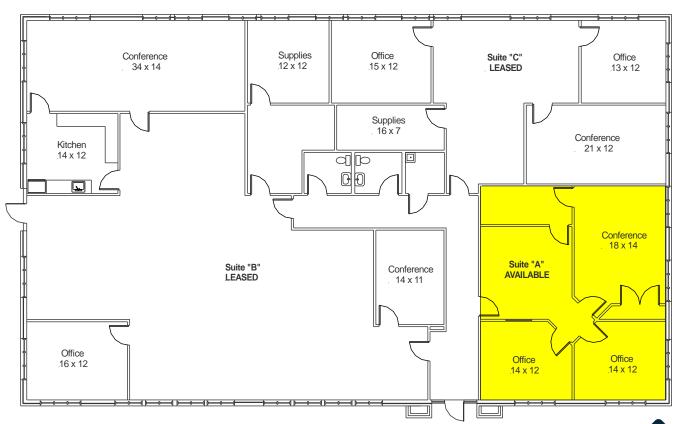

lities, maintenance, property taxes and building insurance.
- Flexible Lease Terms

## **LOCATION**

- 10552 10562 Success Lane
- Dayton (Washington Township), Ohio 45458
- Across From South Metro Sports
- 1/4 Mile West of Golf Club at Yankee Trace
- From I-75 at Austin Landing,
   East on Austin Blvd 1.6 Miles,
   Right on Success Lane







# 10552 Success Lane

## Suite "G" 299 SF \$420.00/Mo



Suite "K" 421 SF \$584.00/Mo



Rent Includes Utilities, Maintenance, RE Taxes & Building Insurance





# 10554 Success Lane

## Suite "G" 792 SF \$1,115.00/Mo







Rent Includes Utilities, Maintenance, RE Taxes & Building Insurance





# 10562 Success Lane



## 10562 Suite "A"

- 1,086 SF
- \$1,530.00/Month

## **Rent Includes**

- Utilities
- Maintenance
- RE Taxes
- Building Insurance





# **About Tipton**



Medical Office Building, Union, KY



Surgery Center, Centerville, OH



Community College, Mason, OH



Industrial, Miamisburg, OH

#### WHO WE ARE

We have been active in all aspects of commercial and investment real estate since 1981.

Our strength is the experience we have acquired, the contacts we've made over the last 40 years, and our ability to adapt the lessons learned to today's business environment.

Our office is strategically located between Cincinnati and Dayton along the I-75 corridor.

#### WHAT WE DO

#### CONSTRUCTION SERVICES

We provide design, estimating and construction services for new buildings, renovations, expansions and interior construction.

#### PROPERTY MANAGEMENT

We provide commercial property management and facility management. Ou