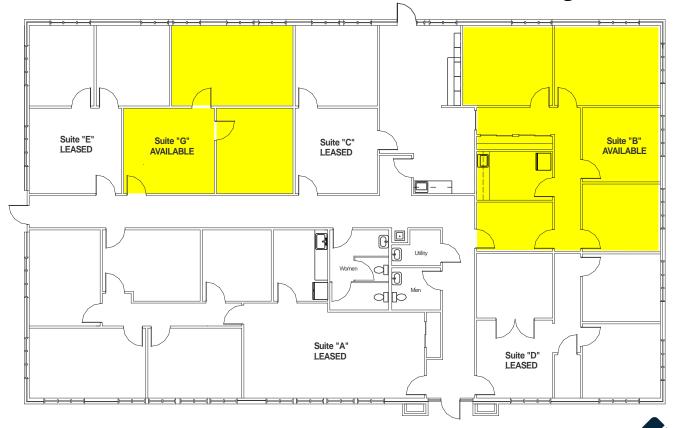

# 10554 Success Lane

## Suite "G" 792 SF \$1,115.00/Mo

Rent Includes Utilities, Maintenance, RE Taxes & Building Insurance