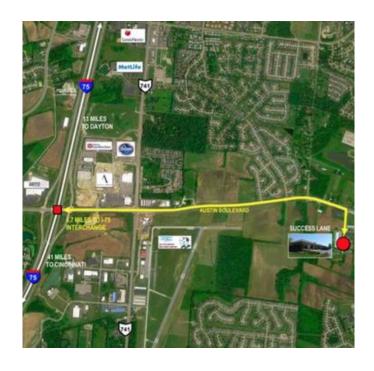

## **LOCATION**

- 10552 10562 Success Lane
- Dayton (Washington Township), Ohio 45458
- Across From South Metro Sports
- 1/4 Mile West of Golf Club at Yankee Trace
- From I-75 at Austin Landing,
   East on Austin Blvd 1.6 Miles,
   Right on Success Lane