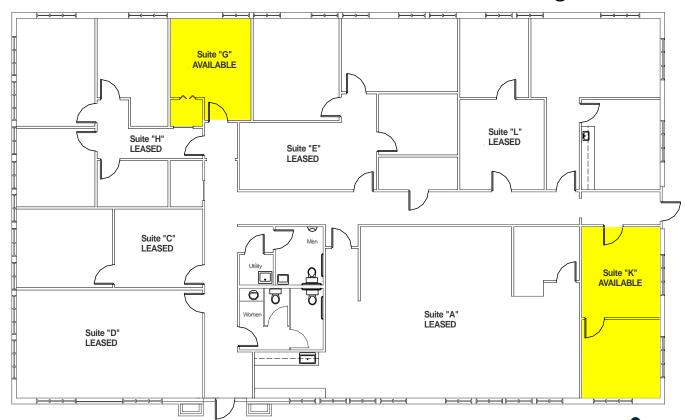

# 10552 Success Lane

## Suite "G" 299 SF \$420.00/Mo

Suite "K" 421 SF \$584.00/Mo

Rent Includes Utilities, Maintenance, RE Taxes & Building Insurance